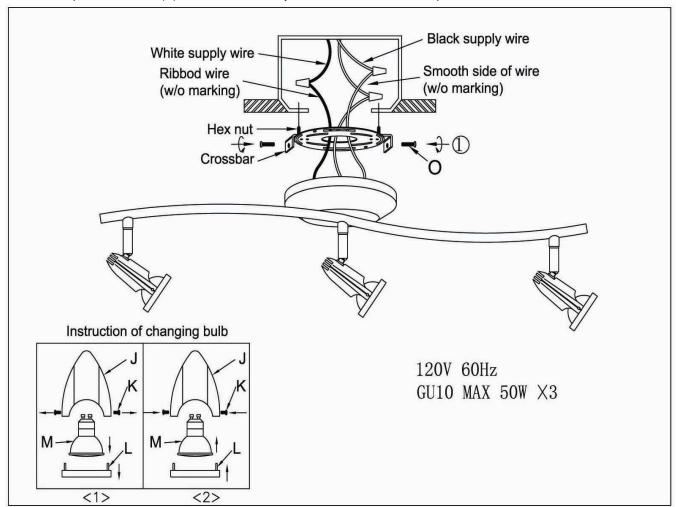

## Carefully remove all parts from the box and remove all plastic coverings.

1) Connect the ceiling iron which have installed in the ceiling and the lamp by provided screw(O).

## Instruction of changing bulb

- 1) Take away screw (K) and lampshade cover (L) from lampshade (J), then take away the bulb(M).
- 2) Install the GU10 bulb(M) (max. 50W, provided), put lampshade cover (L) into lampshade (J), then use provided screw(K) to lock it. Consult your local electrician with questions.