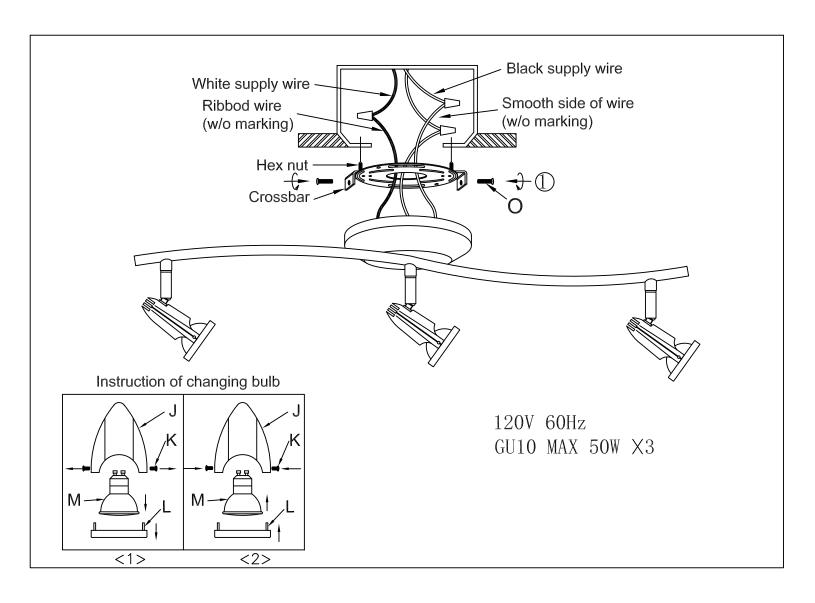

## Carefully remove all parts from the box and remove all plastic coverings.

1) Connect the ceiling iron which have installed in the ceiling and the lamp by provided screw(O).

## Instruction of changing bulb

- 1) Take away screw (K) and lampshade cover (L) from lampshade (J), then take away the bulb(M).
- 2) Install the GU10 bulb(M) (max. 50W, provided), put lampshade cover (L) into lampshade (J), then use provided screw(K) to lock it. Consult your local electrician with questions.