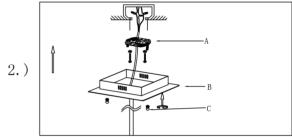

WARNING: Wires need to be connected to driver found in canopy and should not be connected directly to power source or a short may occur

Locate all hardware & components before discarding packaging

**Cleaning & Care** 

Clean with soft cloth and mild detergent. Do not use abrasive cleaner.

Step 1: Remove mounting bracket (A) from canopy (B) and install to electrical box.

Step 2: Wire fixture to wires in outlet box. Green wire is for Ground. Install canopy to bracket and tighten finials on the canopy to secure.