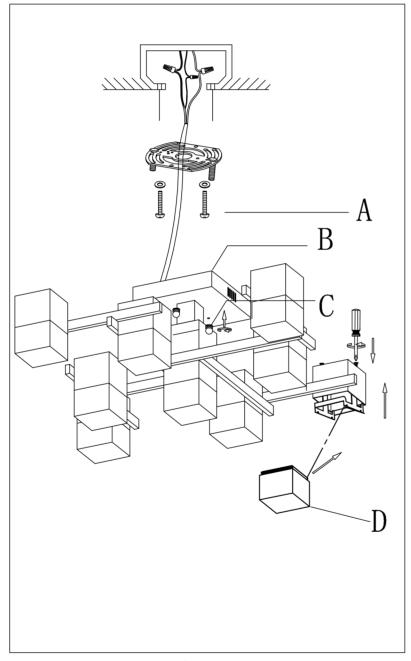

WARNING: Wires need to be connected to driver found in canopy and should not be connected directly to power source or a short may occur

Locate all hardware & components before discarding packaging

**Cleaning & Care** 

Clean with soft cloth and mild detergent. Do not use abrasive cleaner.

Step 1: Remove mounting bracket (A) from canopy (B) and install to electrical box.

Step 2: Wire fixture to wires in outlet box. Green wire is for Ground. Install canopy to bracket and tighten finials on the canopy to secure.

Step 4. Release the bracket from the cup, and slide Acrylic (J) onto bracket inside cup.

Step 5. Secure acrylic and bracket by tightening screws on top of the cup.