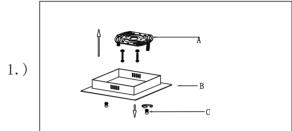

Clean with soft cloth and mild detergent. Do not use abrasive cleaner.

Step 1: Remove mounting bracket (A) from canopy (B) and install to electrical box.

Step 2: Wire fixture to wires in outlet box. Green wire is for Ground. Install canopy to bracket and tighten finials on the canopy to secure.