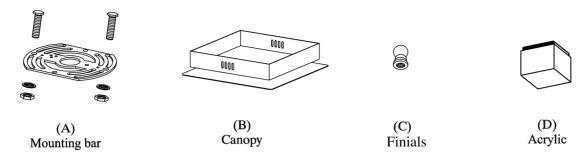

Clean with soft cloth and mild detergent. Do not use abrasive cleaner.

Step 1: Remove mounting bracket (A) from canopy (B) and install to electrical box.

Step 2: Wire fixture to wires in outlet box. Green wire is for Ground. Install canopy to bracket and tighten finials on the canopy to secure.