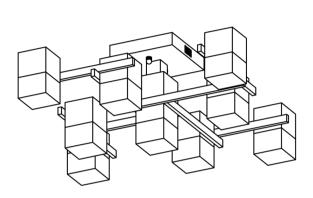

## Contemporary Lighting

PRODUCT NAME: NOVA ITEM NUMBER: E31200-75PC

Please consult your electrician for hanging fixture and wiring.

The fixture is designed to dim with a standard Triac forward phase dimmer. Dimming levels will vary by dimmer.

Clean with soft cloth and mild detergent. Do not use abrasive cleaner.

Step 1: Remove mounting bracket (A) from canopy (B) and install to electrical box.

Step 2: Wire fixture to wires in outlet box. Green wire is for Ground. Install canopy to bracket and tighten finials on the canopy to secure.