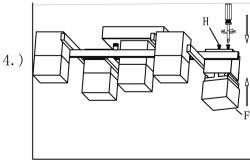

Step 3. Slide Acrylic (J) onto bracket inside cup.

Step 4. Secure acrylic and bracket by tightening screws on top of the cup.