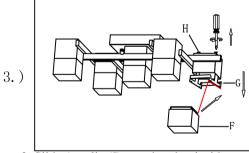

Step 3. Slide Acrylic (J) onto bracket inside cup.

Step 4. Secure acrylic and bracket by tightening screws on top of the cup.