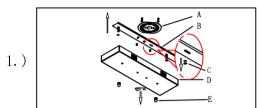

Clean with soft cloth and mild detergent. Do not use abrasive cleaner

Step 1: Remove mounting bracket (A & B) from fixture and install to electrical box.

Step 2. Wire fixture to wires in outlet box. Green wire is for Ground. Install canopy to bracket and tighten finials on the canopy to secure.