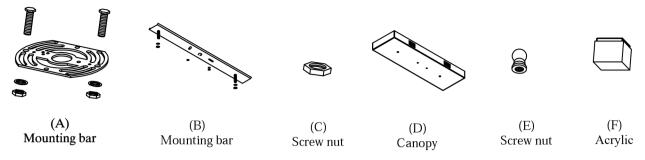

WARNING: Wires need to be connected to driver found in canopy and should not be connected directly to power source or a short may occur

Locate all hardware & components before discarding packaging

**Cleaning & Care** 

Clean with soft cloth and mild detergent. Do not use abrasive cleaner

Step 1: Remove mounting bracket (A & B) from fixture and install to electrical box.

Step 2. Wire fixture to wires in outlet box. Green wire is for Ground. Install canopy to bracket and tighten finials on the canopy to secure.

Step 3. Slide Acrylic (J) onto bracket inside cup.

Step 4. Secure acrylic and bracket by tightening screws on top of the cup.