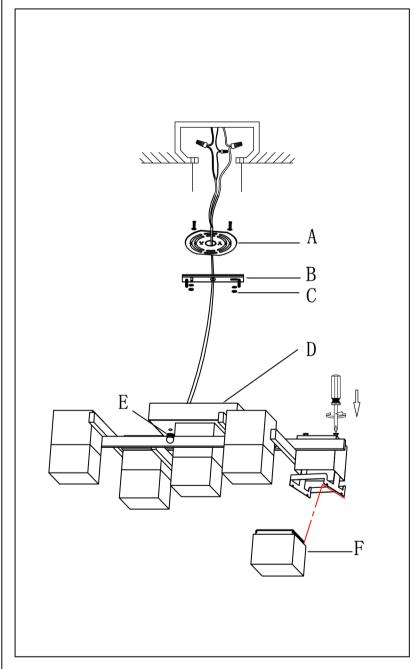

WARNING: Wires need to be connected to driver found in canopy and should not be connected directly to power source or a short may occur

Locate all hardware & components before discarding packaging

**Cleaning & Care** 

Clean with soft cloth and mild detergent. Do not use abrasive cleaner

Step 1: Remove mounting bracket (A & B) from fixture and install to electrical box.

Step 2. Wire fixture to wires in outlet box. Green wire is for Ground. Install canopy to bracket and tighten finials on the canopy to secure.

Step 3. Slide Acrylic (J) onto bracket inside cup.

Step 4. Secure acrylic and bracket by tightening screws on top of the cup.