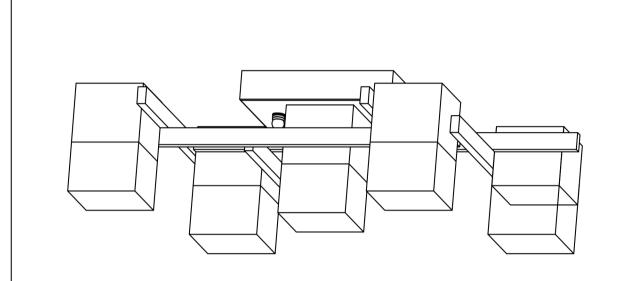

## Contemporary Lighting

PRODUCT NAME: NOVA ITEM NUMBER: E31201-75PC

Please consult your electrician for hanging fixture and wiring.

The fixture is designed to dim with a standard Triac forward phase dimmer. Dimming levels will vary by dimmer.