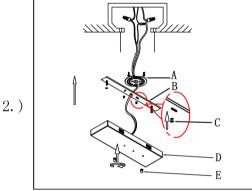

WARNING: Wires need to be connected to driver found in canopy and should not be connected directly to power source or a short may occur

Locate all hardware & components before discarding packaging

**Cleaning & Care** 

Clean with soft cloth and mild detergent. Do not use abrasive cleaner

Step 1: Remove mounting bracket (A & B) from fixture and install to electrical box.

Step 2. Wire fixture to wires in outlet box. Green wire is for Ground. Install canopy to bracket and tighten finials on the canopy to secure.