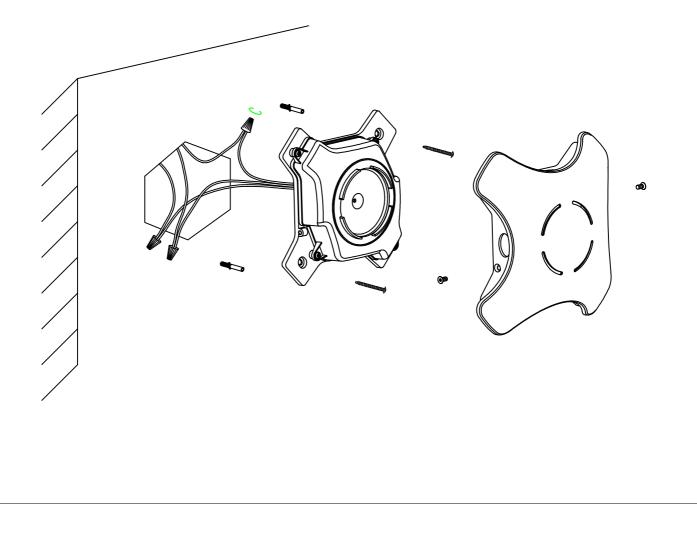

## Model E41407-BZ

Please consult your electrician for hanging fixture and wiring.

- 1.Turn breaker off for circuit on outlet, where fixture is to be installed.
- 2.Remove mounting bracket from fixture and install it to electrical box.
- 3. Wire fixture to wires in outlet box. Green wire is for ground.
- 4.Install fixture to back-plate and tighten worm screws so that fixture meets the wall.
- 5.Caulk around back plate where it meets the wall using outdoor silicone sealant.