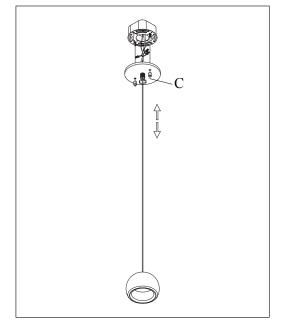

IMPORTANT: Turn off the power at the main fuse or circuit breaker box before starting installation

Mounting bracket

(C)

Wire Nuts (x3)

Decorative nuts (x2)

Locate all hardware & components before discarding packaging

Step.1: Install Mounting bracket(A) to outlet box.

Step.2: Wire fixture to wires in outlet box. Silver wire is for Ground.

3.)

Step.3: Adjust wire length to desired mounting height, and tighten strain relief to secure. Install fixture to bracket and tighten ball nuts on the canopy to secure.