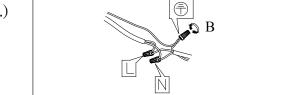

Step.1: Install Mounting bracket(A) to outlet box.

Step.2: Wire fixture to wires in outlet box. Silver wire is for Ground.

3.)

Step.3: Adjust wire length to desired mounting height, and tighten strain relief to secure. Install fixture to bracket and tighten ball nuts on the canopy to secure.