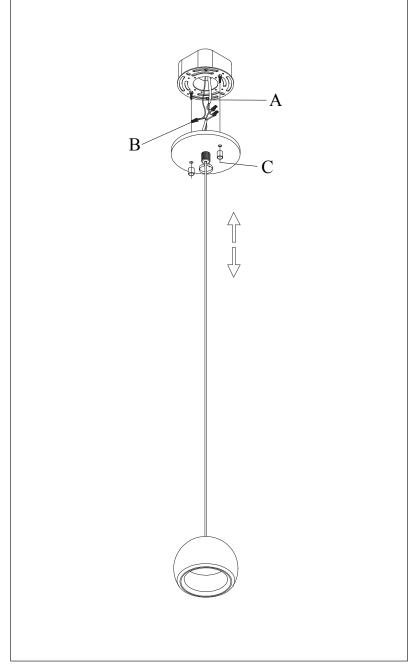

IMPORTANT: Turn off the power at the main fuse or circuit breaker box before starting installation

Mounting bracket

(C)

Wire Nuts (x3)

Decorative nuts (x2)

Locate all hardware & components before discarding packaging

Step.1: Install Mounting bracket(A) to outlet box.

Step.2: Wire fixture to wires in outlet box. Silver wire is for Ground.

3.)

Step.3: Adjust wire length to desired mounting height, and tighten strain relief to secure. Install fixture to bracket and tighten ball nuts on the canopy to secure.