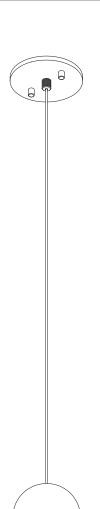

Step.1: Install Mounting bracket(A) to outlet box.

Step.2: Wire fixture to wires in outlet box. Silver wire is for Ground.

3.)

Step.3: Adjust wire length to desired mounting height, and tighten strain relief to secure. Install fixture to bracket and tighten ball nuts on the canopy to secure.