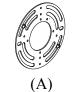

IMPORTANT: Turn off the power at the main fuse or circuit breaker box before starting installation

Mounting bracket

(C)

Wire Nuts (x3)

Decorative nuts (x2)

Locate all hardware & components before discarding packaging

Step.1: Install Mounting bracket(A) to outlet box.

Step.2: Wire fixture to wires in outlet box. Silver wire is for Ground.

3.)

Step.3: Adjust wire length to desired mounting height, and tighten strain relief to secure. Install fixture to bracket and tighten ball nuts on the canopy to secure.