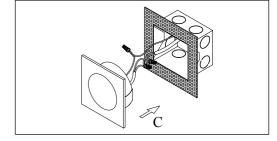

Leave a gap at the bottom to let moisture escape. Then install fixture to housing (C).