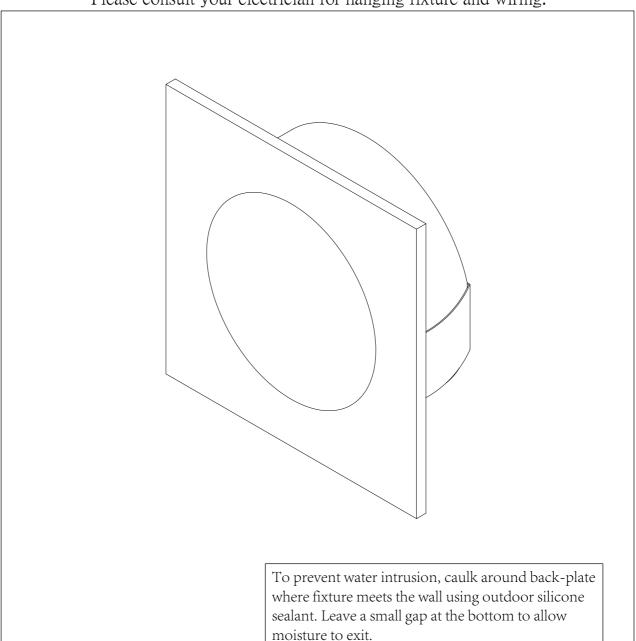

## Contemporary Lighting

PRODUCT NAME: Path

ITEM NUMBER: E42403

Please consult your electrician for hanging fixture and wiring.

moisture to exit.

IMPORTANT: Turn off the power at the main fuse or circuit breaker box before starting installation