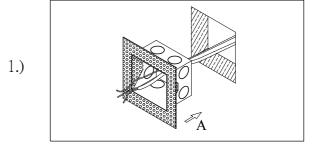

Locate all hardware & components before discarding packaging

Step.1: Fix the Mounting box(B) to the hole.

Step.2: Wire fixture to wires in outlet box. Green/Copper wire is for Ground.

3.)

Step.3: Caulk around the housing with silicone sealant to prevent water intrusion.