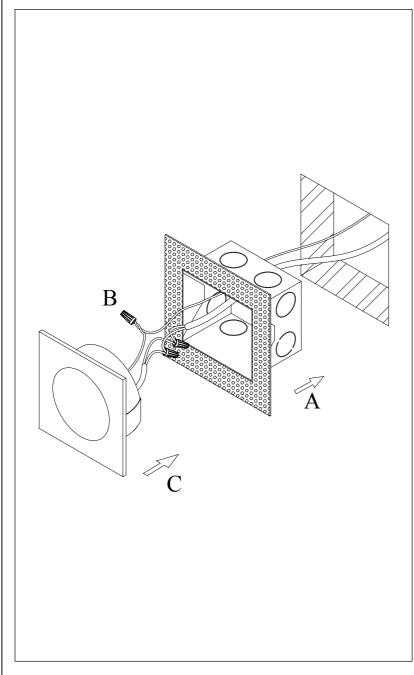

Locate all hardware & components before discarding packaging

Step.1: Fix the Mounting box(B) to the hole.

Step.2: Wire fixture to wires in outlet box. Green/Copper wire is for Ground.

3.)

Step.3: Caulk around the housing with silicone sealant to prevent water intrusion.

Leave a gap at the bottom to let moisture escape. Then install fixture to housing (C).