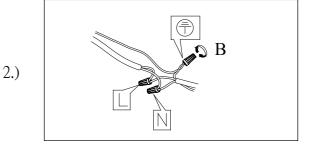

Locate all hardware & components before discarding packaging

Step.1: Fix the Mounting box(B) to the hole.

Step.2: Wire fixture to wires in outlet box. Green/Copper wire is for Ground.

3.)

Step.3: Caulk around the housing with silicone sealant to prevent water intrusion.