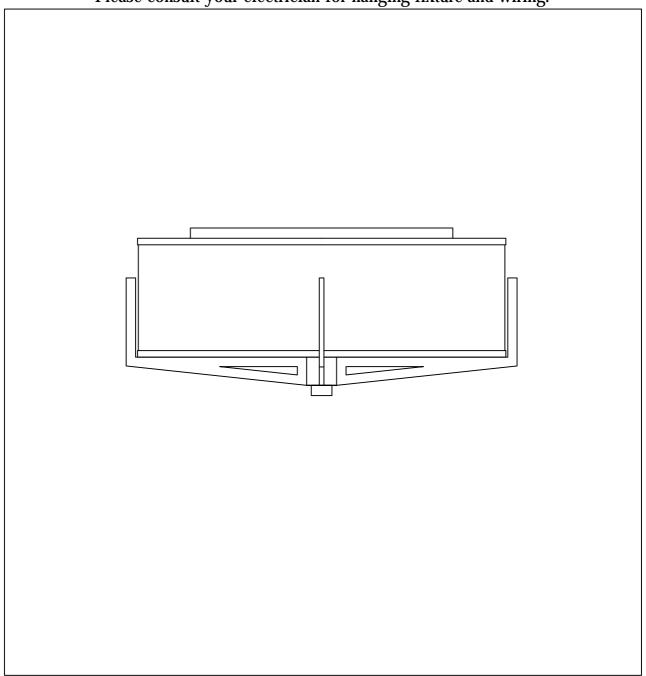

PRODUCT NAME: Element 2-Light Flush mount ITEM NUMBER: E95340-101

Please consult your electrician for hanging fixture and wiring.

Bulb(not included): 2\*100 Watt Candelabra Base Bulbs

Step.2:1. Install the bulbs to the sockets. (Bulb is not included)

- 2.Thread the nipple ( B ) to the coupler ( L) then fix it by hex nut ( M ) till tight.
- 3. Attach the tube (  $\dot{C}$ ), cover ( D ) and plastic washer ( F ) to the nipple ( B ) .
- 4. Attach the shade (E) to the ceiling pan (A).
- 5. Attach the diffuser ( G) , plastic washer ( F1 ) to the nipple ( B ) then attach the shade framer ( H ) to the shade ( E ).
- 6. Attach the cap ( I ) to the shade framer ( H ) then fix it by hex nut (J ) and finial (K ).