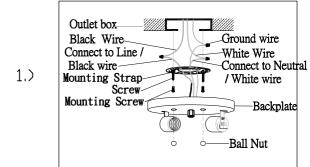

## Locate all hardware & components before discarding packaging

Step.1: Install Mounting Strap to outlet box. Wire fixture to wires in outlet box. Black wire is live white wire is neutral.

Copper wire is for ground. Install the backplate to the outlet box.