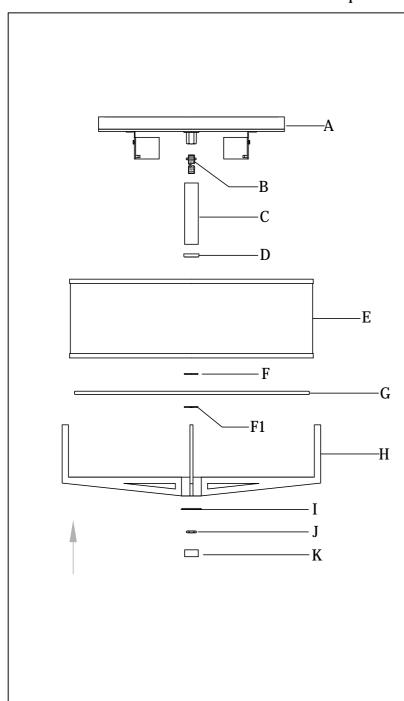

Step.2:1. Install the bulbs to the sockets. (Bulb is not included)

- 2.Thread the nipple ( B ) to the coupler ( L) then fix it by hex nut ( M ) till tight.
- 3. Attach the tube (  $\dot{C}$ ), cover ( D ) and plastic washer ( F ) to the nipple ( B ) .
- 4. Attach the shade (E) to the ceiling pan (A).
- 5. Attach the diffuser ( G) , plastic washer ( F1 ) to the nipple ( B ) then attach the shade framer ( H ) to the shade ( E ).
- 6. Attach the cap ( I ) to the shade framer ( H ) then fix it by hex nut (J ) and finial (K ).