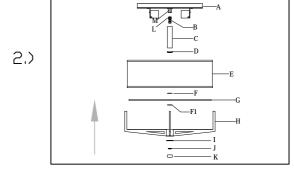

Step.2:1. Install the bulbs to the sockets. (Bulb is not included)

- 2.Thread the nipple ( B ) to the coupler ( L) then fix it by hex nut ( M ) till tight.
- 3. Attach the tube (  $\dot{C}$ ), cover ( D ) and plastic washer ( F ) to the nipple ( B ) .
- 4. Attach the shade (E) to the ceiling pan (A).
- 5. Attach the diffuser ( G) , plastic washer ( F1 ) to the nipple ( B ) then attach the shade framer ( H ) to the shade ( E ).
- 6. Attach the cap ( I ) to the shade framer ( H ) then fix it by hex nut (J ) and finial (K ).