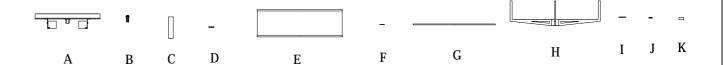

Step.2:1. Install the bulbs to the sockets. (Bulb is not included)

- 2.Thread the nipple ( B ) to the coupler ( L) then fix it by hex nut ( M ) till tight.
- 3. Attach the tube (  $\dot{C}$ ), cover ( D ) and plastic washer ( F ) to the nipple ( B ) .
- 4. Attach the shade (E) to the ceiling pan (A).
- 5. Attach the diffuser ( G) , plastic washer ( F1 ) to the nipple ( B ) then attach the shade framer ( H ) to the shade ( E ).
- 6. Attach the cap ( I ) to the shade framer ( H ) then fix it by hex nut (J ) and finial (K ).