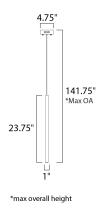

## **MEASUREMENTS**

DIMENSION : 1" L x 1" W x 23.75" H

MAX OAH : 141.75" OAH

CANOPY : 4.75" W x 1.25" H x 4.75" L

HANGING WEIGHT : 1.76 lb

LAMPING

INPUT VOLTAGE : 120V LUMENS : 70 Rated

BULB : 1 x 1W LED PCB Integrated, 1W Total