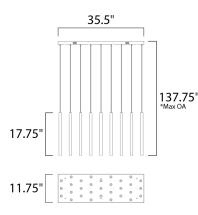

## MEASUREMENTS DIMENSION

MAX OAH

CANOPY

BULB

CRI

COLOR\_TEMP

: 35.5" L x 11.75" W x 17.75" H : 137.75" OAH : 35.5" W x 1.5" H x 12" L HANGING WEIGHT : 28.6 lb