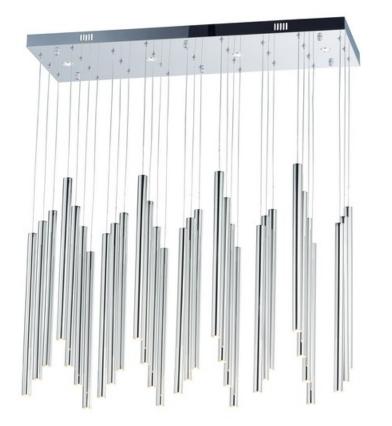

## **PRODUCT DESCRIPTION**

Elongated metal tubes in a variety of finishes from Rose Gold to Polished Chrome suspend from pans to create impressive sculptural statements. Each tube encase a replaceable integrated LED module while many of the ceiling pans house additional LED spots to highlight the beautiful high gloss finishes as well as additional down light.