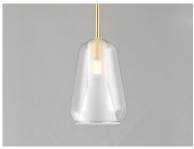

#### **PRODUCT DESCRIPTION**

A collection of glass in glass pendants in 3 shapes and 2 finish combinations epitomizes classic contemporary design. Available in either Clear over Frost with Satin Brass accents or Smoke over Frost with Polished Chrome.