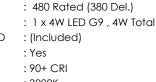

## **MEASUREMENTS**

| DIMENSION      | : 5.5"L×     |
|----------------|--------------|
| MAX OAH        | : 130" O     |
| CANOPY         | : 4.75" W    |
| HANGING WEIGHT | : 2.88 lb    |
| LAMPING        |              |
| INPUT VOLTAGE  | :120V        |
| LUMENS         | : 480 Rated  |
| BULB           | : 1 x 4W LED |
| BULB INCLUDED  | : (Included) |
| DIMMABLE       | : Yes        |
| CRI            | : 90+ CRI    |
| COLOR_TEMP     | : 3000K      |