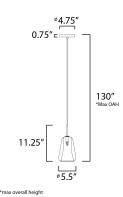

## **MEASUREMENTS**

| DIMENSION      | : 5.5"L×     |
|----------------|--------------|
| MAX OAH        | : 130" O     |
| CANOPY         | : 4.75" W    |
| HANGING WEIGHT | : 2.88 lb    |
| LAMPING        |              |
| INPUT VOLTAGE  | :120V        |
| LUMENS         | : 480 Rated  |
| BULB           | : 1 x 4W LED |
| BULB INCLUDED  | : (Included) |
| DIMMABLE       | : Yes        |
| CRI            | : 90+ CRI    |
| COLOR_TEMP     | : 3000K      |

<u>\_\_\_\_</u> x 5.5" W x 7.75" H HΑ V x 0.75" H x 4.75" L