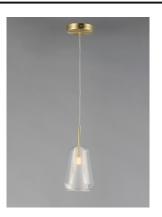

#### **PRODUCT DESCRIPTION**

A collection of glass in glass pendants in 3 shapes and 2 finish combinations epitomizes classic contemporary design. Available in either Clear over Frost with Satin Brass accents or Smoke over Frost with Polished Chrome.

## **MEASUREMENTS**

| DIMENSION      | : 5.5"L×     |
|----------------|--------------|
| MAX OAH        | : 130" O     |
| CANOPY         | : 4.75" W    |
| HANGING WEIGHT | : 2.88 lb    |
| LAMPING        |              |
| INPUT VOLTAGE  | :120V        |
| LUMENS         | : 480 Rated  |
| BULB           | : 1 x 4W LED |
| BULB INCLUDED  | : (Included) |
| DIMMABLE       | : Yes        |
| CRI            | : 90+ CRI    |
| COLOR_TEMP     | : 3000K      |