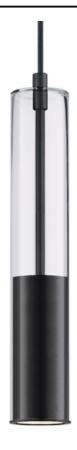

### **PRODUCT DESCRIPTION**

Machined Aluminum tubes of Black, Polished Chrome, or Brass suspend within clear glass overlays. An LED GU10 bulb is recessed within the metal tube providing great directional lighting. Available as a single pendant or as a 4-Light linear pendant.

#### **FINISHES OPTION**

GLASS Clear 24

MATERIAL Aluminum + Glass