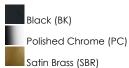

0 bulb is recessed within the metal tube providing great directional lighting. Available as a single pendant or as a 4-Light linear pendant.



#### MEASUREMENTS DIMENSION

| DIMENSION      | : 2.5" L x 2.5" W x 14.75" H |
|----------------|------------------------------|
| MAX OAH        | : 132.75" OAH                |
| HANGING WEIGHT | : 1.8 lb                     |
| LAMPING        |                              |
| INPUT VOLTAGE  | : 120V                       |
| LUMENS         | : 700 Rated (450 Del.)       |
| BULB           | : 1 x 7W LED GU10 , 7W Total |
| BULB INCLUDED  | : (Included)                 |
| DIMMABLE       | : Triac                      |
| CRI            | : 90 CRI                     |
| COLOR_TEMP     | : 3000K                      |

#### **FINISHES OPTION**



GLASS Clear 24

MATERIAL Aluminum + Glass

## RATINGS cETLus

Dry Location



# ADDITIONAL

SLOPE: 2 RATED LIFE 25000 Hours **OPERATING TEMPERATURE:** -20°C (-4°F), 40°C (104°F)

Always consult a qualified electrician before installing any lighting product.



WESTERN DISTRIBUTION CENTER (HEADQUARTER) 253 NORTH VINELAND AVE I CITY OF INDUSTRY, CA 91746

EASTERN DISTRIBUTION CENTER 101 GARDNER PARK | PEACHTREE CITY, GA 30269 P. 626.956.4200 | F. 626.956.4225 | maximlighting.com