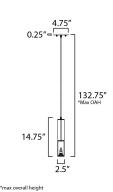

#### MEASUREMENTS DIMENSION

| DIMENSION      | : 2.5" L x 2.5" W x 14.75" H |
|----------------|------------------------------|
| MAX OAH        | : 132.75" OAH                |
| HANGING WEIGHT | : 1.8 lb                     |
| LAMPING        |                              |
| INPUT VOLTAGE  | : 120V                       |
| LUMENS         | : 700 Rated (450 Del.)       |
| BULB           | : 1 x 7W LED GU10 , 7W Total |
| BULB INCLUDED  | : (Included)                 |
| DIMMABLE       | : Triac                      |
| CRI            | : 90 CRI                     |
| COLOR_TEMP     | : 3000K                      |