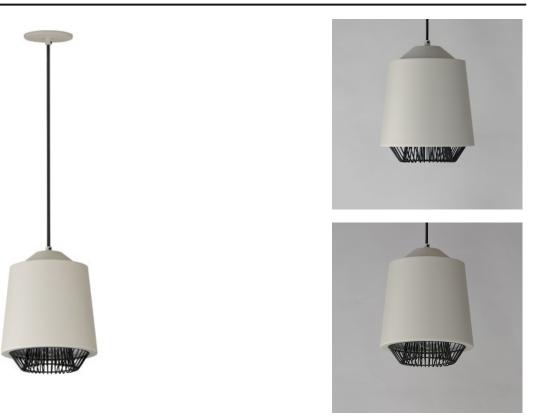

## **PRODUCT DESCRIPTION**

Both modern and industrial, the angular lines of these aluminum spun shades refresh a classic concept in a clean, contemporary execution. The shades - available in Brick, Black, and a Pale Gray powder coated finish, feature multiple joints and peaks in their form and at their bottom intentionally return inward. The shape at the bottom is not only attractive, but a cleverly conceived method to support a wire network of Black steel that forms a cage without visible hardware. Illuminated from within the spun metal shades in 3 varying sizes and shapes, the LED lamp provided shines light below and disperses through the wireway creating a beautiful radiating light pattern.

## **MEASUREMENTS**

Contemporary Lighting™

| DIMENSION      | : 9" W x 11.25" H x 9" Ext         |
|----------------|------------------------------------|
| MAX OAH        | : 134.5" OAH                       |
| CANOPY         | : 4.75" W x 0.25" H x 4.75" L      |
| HANGING WEIGHT | : 3.04 lb                          |
| LAMPING        |                                    |
| INPUT VOLTAGE  | : 120V                             |
| LUMENS         | : 900 Rated (650 Del.)             |
| BULB           | : 1 x 9W LED E26 Medium , 9W Total |
| BULB INCLUDED  | : (Included)                       |
| DIMMABLE       | :                                  |
| CRI            | : 90 CRI                           |
| COLOR_TEMP     | : 3000K                            |