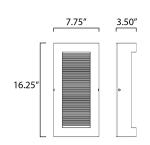

# **MEASUREMENTS**

: 7.75" W x 16.25" H x 3.5" Ext DIMENSION

: 6.25" W x 7.75" H MAX OAH

HANGING WEIGHT : 9.9 lb

LAMPING

INPUT VOLTAGE :120V

: 668 Rated (450 Del.) **LUMENS** 

**BULB** : 2 x 4W LED AC Integrated, 8W Total