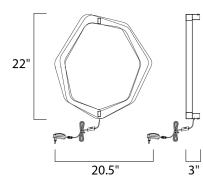

# MEASUREMENTS

DIMENSION: 20.5" W x 22" H x 3" ExtHANGING WEIGHT: 5.06 lbLAMPINGINPUT VOLTAGE: 120VLUMENS: 630 RatedBULB: 7 x 2W LED PCB Integrated , 14W TotalBULB INCLUDED: (Integrated)DIMMABLE: No

CRI : 80+ CRI COLOR\_TEMP : 3000K