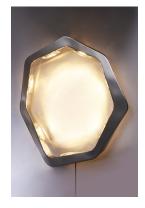

#### **PRODUCT DESCRIPTION**

Channels of Polished Chrome stainless steel are formed by hand into an irregular shaped ring. LED modules are then recessed into the pendant frame and diffused through beveled crystals, bouncing light off the irregular surfaces to create a unique lighting effect. Coordinating non-lighted mirror pairs well with modern decor.

Contemporary Lighting™

LIGHTING\_DIRECTION : Indirect