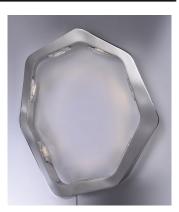

#### **PRODUCT DESCRIPTION**

Channels of Polished Chrome stainless steel are formed by hand into an irregular shaped ring. LED modules are then recessed into the pendant frame and diffused through beveled crystals, bouncing light off the irregular surfaces to create a unique lighting effect. Coordinating non-lighted mirror pairs well with modern decor.

### **FINISHES OPTION**

Polished Chrome (PC)

MATERIAL Stainless Steel