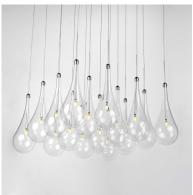

## PRODUCT DESCRIPTION

\*max overall height

The new Larmes features an extended profile Clear glass shade that screws on to a Satin Nickel mount. Long life G4 LED offers considerable light with dimming capabilities.

# **MEASUREMENTS**

DIMENSION : 24.5" L x 24.5" W x 16.5" H

MAX OAH : 130" OAH

CANOPY : 23" W x 1.5" H x 23" L

HANGING WEIGHT : 25.96 lb

# LAMPING

124" \*Max OAH

INPUT VOLTAGE : 120V

LUMENS : 1,680 Rated

BULB : 16 x 1.5W LED 12V G4 , 24W Total

BULB INCLUDED : (Included)

DIMMABLE : Electronic Low Voltage (ELV)

CRI : 80+ CRI COLOR\_TEMP : 3000K

### GLASS

Clear 18