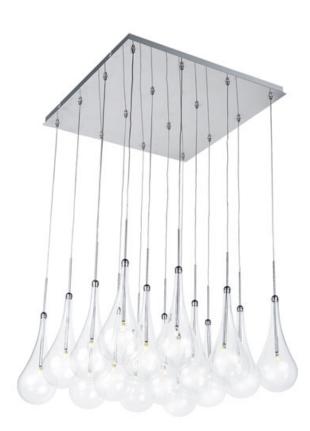

## PRODUCT DESCRIPTION

\*max overall height

The new Larmes features an extended profile Clear glass shade that screws on to a Satin Nickel mount. Long life G4 LED offers considerable light with dimming capabilities.

# **MEASUREMENTS**

DIMENSION : 24.5" L x 24.5" W x 16.5" H

MAX OAH : 130" OAH

CANOPY : 23" W x 1.5" H x 23" L

HANGING WEIGHT : 25.96 lb

# LAMPING

124" \*Max OAH

INPUT VOLTAGE : 120V

LUMENS : 1,680 Rated

BULB : 16 x 1.5W LED 12V G4 , 24W Total

BULB INCLUDED : (Included)

DIMMABLE : Electronic Low Voltage (ELV)

CRI : 80+ CRI COLOR\_TEMP : 3000K

### GLASS

Clear 18