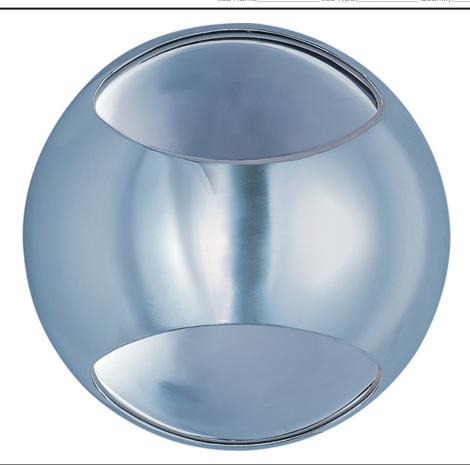

### PRODUCT DESCRIPTION

Modern art meets modern light, the Wink collection combines form and function in a unique, wall-mounted hemisphere. Powerful, yet hidden, Xenon lamps spill light through elliptical windows in the dome refracting and diffusing the warm glow. In Polished Chrome, reflections radiate and add to the dance of light while a Satin Nickel finish creates a more subtle effect and Matte Black makes an understated impact.