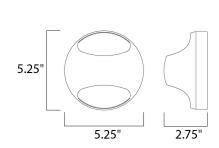

## **MEASUREMENTS**

DIMENSION : 5.25" W x 5.25" H x 2.75" Ext

MAX OAH : 2.85" W x 5.25" H

HANGING WEIGHT : 1.1 lb

LAMPING

**BULB** 

INPUT VOLTAGE : 120V

LUMENS : 500 Rated