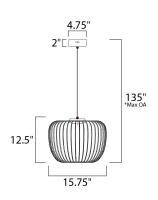

\*max overall height

# **MEASUREMENTS**

: 15.75" L x 15.75" W x 12.5" H DIMENSION

MAX OAH : 135" OAH

CANOPY : 4.75" W x 2" H x 4.75" L

HANGING WEIGHT : 6.8 lb