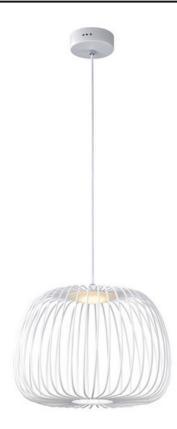

### **PRODUCT DESCRIPTION**

Heavy gage White metal wire glows from the inside when illuminated by the high power LED module concealed in the top. The matching table stool has a wood top and is damp located which makes it perfect for outdoor living spaces.