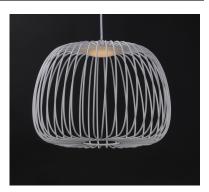

### **PRODUCT DESCRIPTION**

Heavy gage White metal wire glows from the inside when illuminated by the high power LED module concealed in the top. The matching table stool has a wood top and is damp located which makes it perfect for outdoor living spaces.