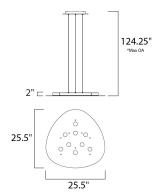

## **MEASUREMENTS**

DIMENSION : 25.5" L x 25.5" W x 2" H

MAX OAH : 124.25" OAH HANGING WEIGHT : 18.7 lb