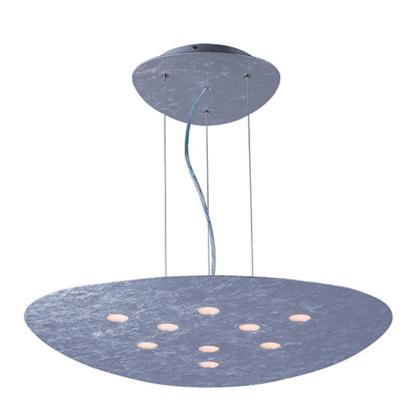

# **PRODUCT DESCRIPTION**

As if designed by Van Gogh, this collection features a flat aluminum palette, finished in Silver Foil paint. High powered 5 watt LED modules provide ample light and can be dimmed to set the mood. The ceiling fixture will work equally as well on the wall as a piece of art.

#### LAMPING

INPUT VOLTAGE : V

LUMENS : 2,900 Rated

: 9 x 5W LED PCB Integrated , 45W Total **BULB** 

**BULB INCLUDED** : (Integrated)

DIMMABLE

: 80 CRI CRI COLOR\_TEMP : 3000K