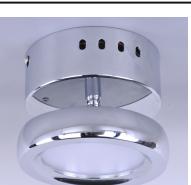

## MEASUREMENTS

DIMENSION HANGING WEIGHT

### LAMPING

Contemporary Lighting™

LUMENS BULB BULB INCLUDED DIMMABLE COLOR\_TEMP

: 4.75" L x 4.75" W x 3.5" H : 1.32 lb

: 972 Rated : 1 x 6W LED PCB , 6W Total : (Not Included) : Yes : 3000K