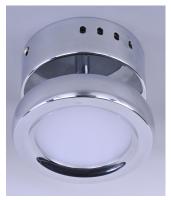

## MEASUREMENTS

DIMENSION HANGING WEIGHT

### LAMPING

Contemporary Lighting™

LUMENS BULB BULB INCLUDED DIMMABLE COLOR\_TEMP

: 4.75" L x 4.75" W x 3.5" H : 1.32 lb

: 972 Rated : 1 x 6W LED PCB , 6W Total : (Not Included) : Yes : 3000K