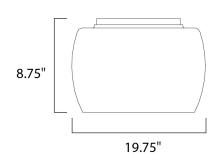

## PRODUCT DESCRIPTION

Bring a touch of contemporary style to any design space with the Sense Collection. The external mirrored glass enveloping a sphere of xenon emanates the heart and soul of the space it inhabits. With an added touch of elegance, the clean simple orb frame falls graciously from the ceiling on a gently swirling lifeline.



# **MEASUREMENTS**

DIMENSION : 19.75" W x 8.75" H

HANGING WEIGHT : 15.4 lb

### LAMPING

INPUT VOLTAGE : 120V

LUMENS : 3,000 Rated

BULB : 6 x 40W Xenon G9, 240W Total

BULB INCLUDED : (Included)
DIMMABLE : Yes
COLOR\_TEMP : 2900K

# **FINISHES OPTION**



Polished Chrome (PC)

### GLASS

Mirror Chrome 81

### MATERIAL

Glass, Steel

### RATINGS

cETLus Dry Location



# ADDITIONAL

RATED LIFE 2000 Hours OPERATING TEMPERATURE: -20°C (-4°F), 40°C (104°F)

Always consult a qualified electrician before installing any lighting product.



WESTERN DISTRIBUTION CENTER (HEADQUARTER)
253 NORTH VINELAND AVE I CITY OF INDUSTRY, CA 91746

# **EASTERN DISTRIBUTION CENTER**

101 GARDNER PARK | PEACHTREE CITY, GA 30269

P. 626.956.4200 | F. 626.956.4225 | maximlighting.com