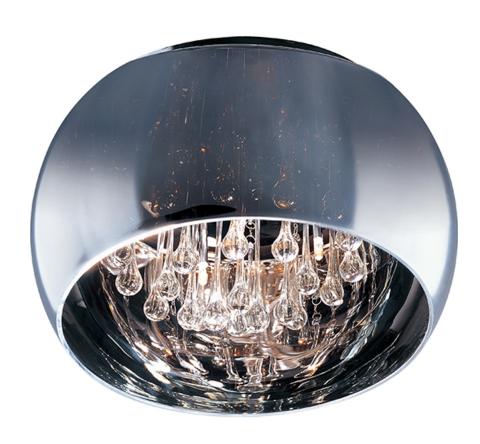

## PRODUCT DESCRIPTION

Bring a touch of contemporary style to any design space with the Sense Collection. The external mirrored glass enveloping a sphere of xenon emanates the heart and soul of the space it inhabits. With an added touch of elegance, the clean simple orb frame falls graciously from the ceiling on a gently swirling lifeline.