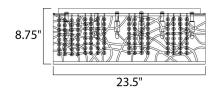

# **MEASUREMENTS**

DIMENSION : 23.5" W x 8.75" H

HANGING WEIGHT : 14.74 lb

LAMPING

INPUT VOLTAGE : 120V

LUMENS : 4,050 Rated (3,600 Del.) BULB : 9 x 4W LED G9 , 36W Total

BULB INCLUDED : (Included) DIMMABLE : Yes