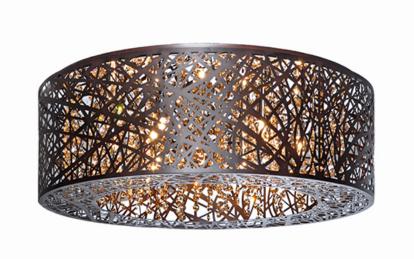

## PRODUCT DESCRIPTION

Legendary meets contemporary with the Inca Collection. Reminiscent of the mythical tales of Incan treasures, the fixtures offer brilliantly shining crystal enclosed within a precision laser-cut sheath that cannot be duplicated. The glow of the light from within casts a beautifully radiant shine that adorns the outer permeable layer.

# GLASS

Cognac 94

### MATERIAL

Stainless Steel, Steel