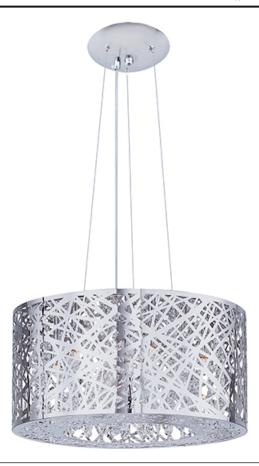

# **PRODUCT DESCRIPTION**

Legendary meets contemporary with the Inca Collection. Reminiscent of the mythical tales of Incan treasures, the fixtures offer brilliantly shining crystal enclosed within a precision laser-cut sheath that cannot be duplicated. The glow of the light from within casts a beautifully radiant shine that adorns the outer permeable layer.

### **FINISHES OPTION**

Bronze (BZ)

Polished Chrome (PC)

GLASS Clear and White 10

MATERIAL Stainless Steel, Steel