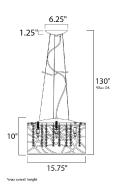

# MEASUREMENTS DIMENSION

MAX OAH

CANOPY

LUMENS

BULB

CRI

: 15.75" L x 15.75" W x 10" H : 125" OAH : 6.25" W x 1.25" H : 8.58 lb