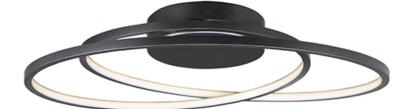

## **PRODUCT DESCRIPTION**

This playful design of a continuous channel spiraling from the canopy to create unique lighting sculptures. LED mounted inside the channel provides ample illumination with an indirect effect.

#### **FINISHES OPTION**

Black (BK) Matte Silver (MS)

MATERIAL

Aluminum, Acrylic, Steel

RATINGS cETLus Dry Location