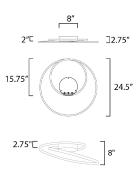

## **MEASUREMENTS**

DIMENSION CANOPY HANGING WEIGHT

: 24.5" L x 24.5" W x 2.75" H

: 8"W x 2"H x 8"L

: 5.5 lb