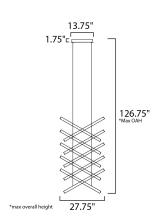

# **MEASUREMENTS**

DIMENSION : 27.75" L x 27.75" W x 1.5" H

: 126.75" OAH MAX OAH

CANOPY : 13.75" W x 1.75" H x 13.75" L

HANGING WEIGHT : 12.8 lb