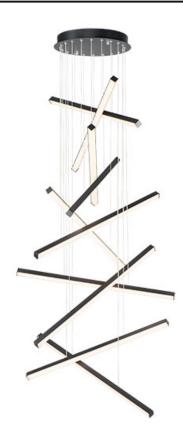

### **PRODUCT DESCRIPTION**

Minimalist batons of extruded Black aluminum are fitted with V shaped acrylic diffusers for a wider beam of light. They can be arranged in numerous configurations allowing creativity and design of your own unique sculpture.

### MATERIAL

Aluminum, Steel, Acrylic