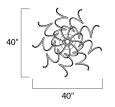

### PRODUCT DESCRIPTION

This contemporary collection features a cork screw configuration of Polished Chrome metal surrounding bands of 3000K LED. This eclectic approach to lighting design is sure to please those looking for a unique source of light.

### **MEASUREMENTS**

DIMENSION : 40" L x 40" W x 13" H

MAX OAH : 137" OAH

CANOPY : 10" W x 2" H x 10" L

HANGING WEIGHT : 17.2 lb

LAMPING

INPUT VOLTAGE : 120V

LUMENS : 9,100 Rated (6,880 Del.)