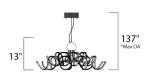

\*max overall height of fixture

### **MEASUREMENTS**

DIMENSION : 40" L x 40" W x 13" H

MAX OAH : 137" OAH

CANOPY : 10" W x 2" H x 10" L

HANGING WEIGHT : 17.2 lb

LAMPING

INPUT VOLTAGE : 120V

LUMENS : 9,100 Rated (6,880 Del.)