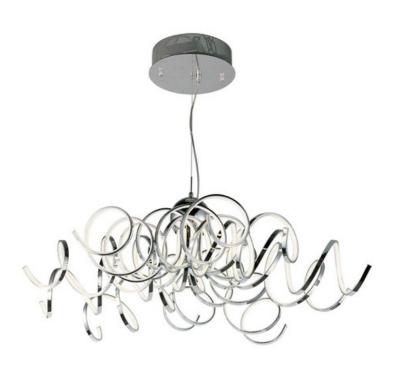

### PRODUCT DESCRIPTION

This contemporary collection features a cork screw configuration of Polished Chrome metal surrounding bands of 3000K LED. This eclectic approach to lighting design is sure to please those looking for a unique source of light.

#### **FINISHES OPTION**

Polished Chrome (PC)