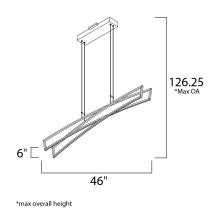

# MAX OAH CANOPY HANGING WEIGHT

**MEASUREMENTS** 

DIMENSION

**LAMPING**INPUT VOLTAGE : 120V

LUMENS : 4,760 Rated (2,940 Del.)

BULB : 1 x 68W LED PCB Integrated, 68W Total

: 46" L x 5" W x 6" H

: 4" W x 2.25" H x 15" L

: 126.25" OAH

: 6.62 lb

BULB INCLUDED : (Integrated)
DIMMABLE : Triac CL
CRI : 80+ CRI
COLOR\_TEMP : 3000K