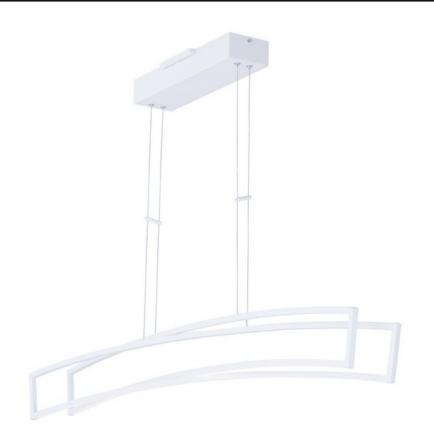

### PRODUCT DESCRIPTION

Intersecting band create interesting and unique forms finished in Matte White. High power LED makes these designs as functional as they are decorative.

#### **FINISHES OPTION**

Matte White (MW)

#### MATERIAL

Aluminum, Acrylic