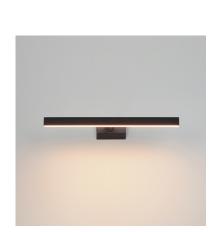

# PRODUCT DESCRIPTION

Pasha combines architectural lines with regal inspiration. Thin Trapezoid shades function as elevated task lighting or picture lighting. The arm from the back plate to the light source is extendable allowing you to position the strip of light housed in the metal shade closer or further in position while a pivoting gimbal at its joint allows you to rotate the light and direct its beam. Available in Gold and Black, these picture lights coordinate with many interior color schemes.