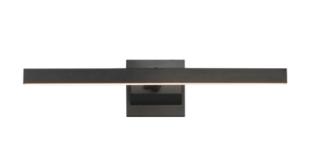

# PRODUCT DESCRIPTION

Pasha combines architectural lines with regal inspiration. Thin Trapezoid shades function as elevated task lighting or picture lighting. The arm from the back plate to the light source is extendable allowing you to position the strip of light housed in the metal shade closer or further in position while a pivoting gimbal at its joint allows you to rotate the light and direct its beam. Available in Gold and Black, these picture lights coordinate with many interior color schemes.