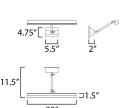

# **MEASUREMENTS**

DIMENSION : 23" L x 12" W x 5.5" H x 12" Ext

: 5.5" W x 4.75" H MAX OAH

HANGING WEIGHT : 0.8 lb