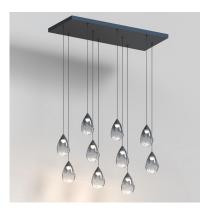

# PRODUCT DESCRIPTION

Suspended from slim cords, drops of blown glass encase a recessed LED light source casting light along the thick bottomed glass. Available in Polished Chrome with clear glass or Matte Black with Mirror Smoked Glass, this simple design adds a statement to light.

# **MEASUREMENTS**

DIMENSION : 30.5" L x 12.75" W x 6.75" H

MAX OAH : 128" OAH

CANOPY : 10.75" W x 1.5" H x 28.25" L

HANGING WEIGHT : 10 lb

### **FINISHES OPTION**

Black (BK)

Polished Chrome (PC)

# GLASS

Graduating Smoke 142