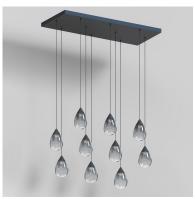

# PRODUCT DESCRIPTION

Suspended from slim cords, drops of blown glass encase a recessed LED light source casting light along the thick bottomed glass. Available in Polished Chrome with clear glass or Matte Black with Mirror Smoked Glass, this simple design adds a statement to light.

# **MEASUREMENTS**

DIMENSION : 30.5" L x 12.75" W x 6.75" H

MAX OAH : 128" OAH

CANOPY : 10.75" W x 1.5" H x 28.25" L

HANGING WEIGHT : 10 lb

### **FINISHES OPTION**

Black (BK)

Polished Chrome (PC)

# GLASS

Graduating Smoke 142