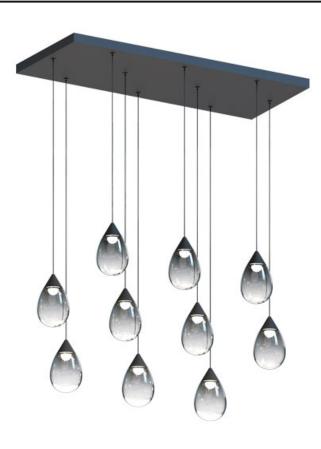

# PRODUCT DESCRIPTION

Suspended from slim cords, drops of blown glass encase a recessed LED light source casting light along the thick bottomed glass. Available in Polished Chrome with clear glass or Matte Black with Mirror Smoked Glass, this simple design adds a statement to light.

# **MEASUREMENTS**

DIMENSION : 30.5" L x 12.75" W x 6.75" H

MAX OAH : 128" OAH

CANOPY : 10.75" W x 1.5" H x 28.25" L

HANGING WEIGHT : 10 lb

### **FINISHES OPTION**

Black (BK)

Polished Chrome (PC)

# GLASS

Graduating Smoke 142