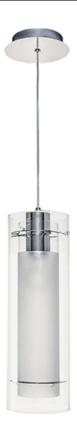

# **PRODUCT DESCRIPTION**

Illumination on ice best describes the contemporary Frost collection. Exquisitely designed clear/white glass cylinders, accented by Polished Chrome ring spacers, delivers on the promise of chic. With each light individually hung, this fixture provides illumination from each lamp for high-key drama that is perfect for kitchen utility or dining elegance.

## **FINISHES OPTION**

Polished Chrome (PC)

### **GLASS**

Clear and White 10