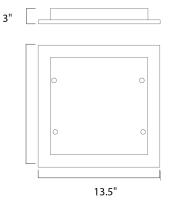

### MEASUREMENTS DIMENSION

MAX OAH

LUMENS

DIMMABLE

BULB

: 13.5" W x 3" H : 10.58" W x 2.5" H : 9.04 lb