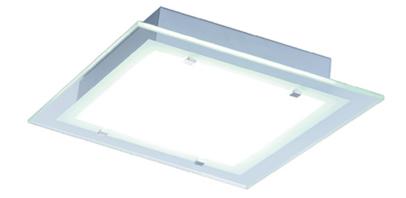

### **PRODUCT DESCRIPTION**

The Contempra collection features thick Clear/White glass plates with polished edges accented by a Brushed Aluminum finish. The simplistic design combined with a fluorescent light source, assures energy saving operation and a contemporary touch to any kitchen island or well-designed workspace.

#### FINISHES OPTION

Brushed Aluminum (AL)

GLASS Clear 24

MATERIAL Glass, Steel

RATINGS cETLus Dry Location