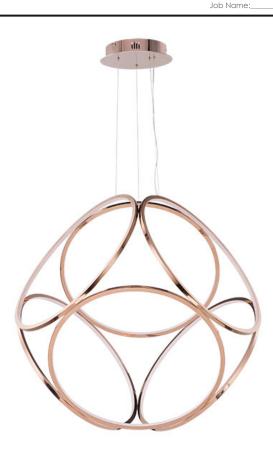

# PRODUCT DESCRIPTION

Rings in a Rose Gold finish are fused together to create a soft square sculpture. These large scale pieces are not only beautiful but are also very functional with high powered integrated LED.

# **MEASUREMENTS**

DIMENSION : 34.5" L x 34.5" W x 36.75" H

MAX OAH : 149.5" OAH HANGING WEIGHT : 16.9 lb