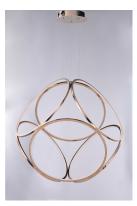

# PRODUCT DESCRIPTION

Rings in a Rose Gold finish are fused together to create a soft square sculpture. These large scale pieces are not only beautiful but are also very functional with high powered integrated LED.

# **MEASUREMENTS**

DIMENSION : 34.5" L x 34.5" W x 36.75" H

MAX OAH : 149.5" OAH HANGING WEIGHT : 16.9 lb