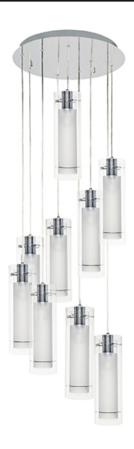

## **PRODUCT DESCRIPTION**

Illumination on ice best describes the contemporary Frost collection. Exquisitely designed clear/white glass cylinders, accented by Polished Chrome ring spacers, delivers on the promise of chic. With each light individually hung, this fixture provides illumination from each lamp for high-key drama that is perfect for kitchen utility or dining elegance.