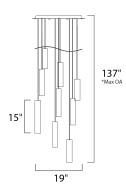

\*max overall height of fixture

# MEASUREMENTS

: 19" L x 19" W x 15" H DIMENSION

MAX OAH : 137" OAH HANGING WEIGHT : 59.4 lb