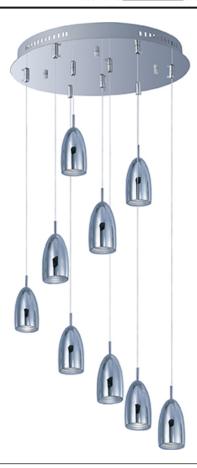

# PRODUCT DESCRIPTION

The Bullet collection's cones of Polished Chrome suspend from adjustable cables allowing the user to create a custom design. The high-powered 3500 K LED source casts ample light to the surface and is energy efficient and maintenance free with its 40,000 rated life hours.

# **MEASUREMENTS**

DIMENSION : 19" W x 7.5" H
MAX OAH : 120" OAH
HANGING WEIGHT : 18.26 lb

## **FINISHES OPTION**

Polished Chrome (PC)