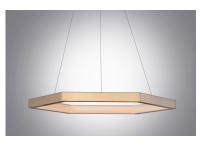

# **PRODUCT DESCRIPTION**

Hexagonal rings of multiple sizes are finished in beautiful Brushed Champagne. Perfectly suited to soft contemporary applications, these large scale sizes also work for commercial installations.

# **MEASUREMENTS**

**DIMENSION** : 23.5" L x 23.5" W x 1.5" H

MAX OAH : 121.5" OAH

CANOPY : 7.88" W x 1.78" H x 7.88" L

HANGING WEIGHT : 5.5 lb

#### **FINISHES OPTION**

Brushed Champagne (BCN)