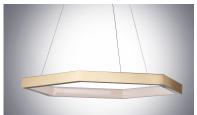

# **PRODUCT DESCRIPTION**

Hexagonal rings of multiple sizes are finished in beautiful Brushed Champagne. Perfectly suited to soft contemporary applications, these large scale sizes also work for commercial installations.

# **MEASUREMENTS**

**DIMENSION** : 23.5" L x 23.5" W x 1.5" H

MAX OAH : 121.5" OAH

CANOPY : 7.88" W x 1.78" H x 7.88" L

HANGING WEIGHT : 5.5 lb

#### **FINISHES OPTION**

Brushed Champagne (BCN)