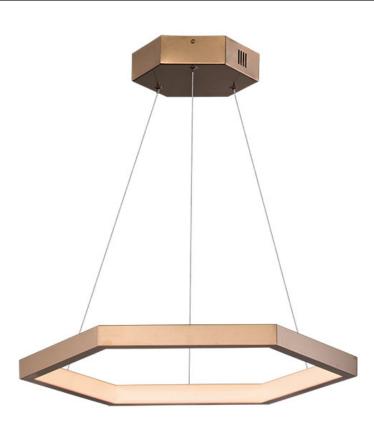

# **PRODUCT DESCRIPTION**

Hexagonal rings of multiple sizes are finished in beautiful Brushed Champagne. Perfectly suited to soft contemporary applications, these large scale sizes also work for commercial installations.

# **MEASUREMENTS**

**DIMENSION** : 23.5" L x 23.5" W x 1.5" H

MAX OAH : 121.5" OAH

CANOPY : 7.88" W x 1.78" H x 7.88" L

HANGING WEIGHT : 5.5 lb

#### **FINISHES OPTION**

Brushed Champagne (BCN)