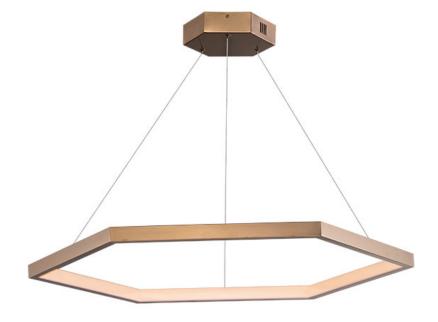

## **PRODUCT DESCRIPTION**

Hexagonal rings of multiple sizes are finished in beautiful Brushed Champagne. Perfectly suited to soft contemporary applications, these large scale sizes also work for commercial installations.

## FINISHES OPTION

Brushed Champagne (BCN)

MATERIAL Stainless Steel

RATINGS cETLus Dry Location