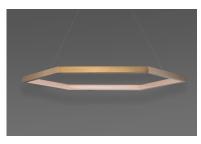

## **PRODUCT DESCRIPTION**

Hexagonal rings of multiple sizes are finished in beautiful Brushed Champagne. Perfectly suited to soft contemporary applications, these large scale sizes also work for commercial installations.