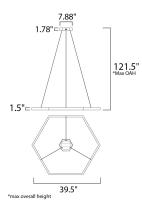

## **MEASUREMENTS**

BULB

CRI

Lighting™

DIMENSION : 39.5" L x 39.5" W x 1.5" H MAX OAH : 121.5" OAH CANOPY : 7.88" W x 1.78" H x 7.88" L HANGING WEIGHT : 8.4 lb LAMPING INPUT VOLTAGE : 120V LUMENS : 2,750 Rated (2,100 Del.) : 1 x 50W LED PCB Integrated , 50W Total **BULB INCLUDED** : (Integrated) DIMMABLE : Triac CL : 90+ CRI COLOR\_TEMP : 3000K