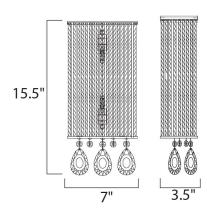

## **MEASUREMENTS**

DIMENSION : 7" W x 15.5" H x 3.5" Ext MAX OAH : 5.5" W x 11.42" H

HANGING WEIGHT : 3.3 lb