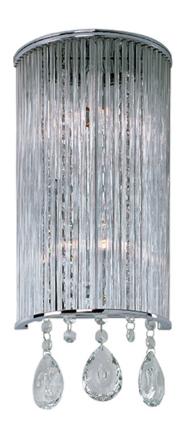

## PRODUCT DESCRIPTION

Shades of textured glass rods supported in a Polished Chrome frame and draped with Clear beveled crystal form an elegant contemporary design. Powerful Xenon lamps included provide a warm and natural light.

## **FINISHES OPTION**

Polished Chrome (PC)

### GLASS

Clear 18

#### MATERIAL

Glass Rod, Steel