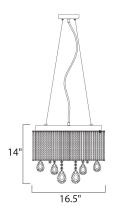

### **MEASUREMENTS**

DIMENSION : 16.5" L x 16.5" W x 14" H

: 150" OAH MAX OAH HANGING WEIGHT : 17.6 lb