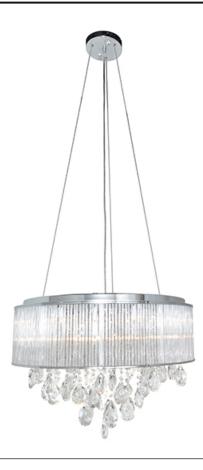

### **PRODUCT DESCRIPTION**

Shades of textured glass rods supported in a Polished Chrome frame and draped with Clear beveled crystal form an elegant contemporary design. Powerful Xenon lamps included provide a warm and natural light.