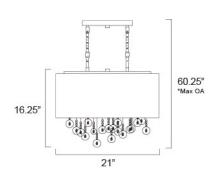

# **MEASUREMENTS**

: 21" W x 16.25" H **DIMENSION** MAX OAH : 60.25" OAH

CANOPY : 9.84" W x 1.18" H x 9.84" L

HANGING WEIGHT : 18.34 lb

**LAMPING** 

INPUT VOLTAGE : 120V

**LUMENS** : 4,500 Rated

BULB : 9 x 40W Xenon G9 , 360W Total