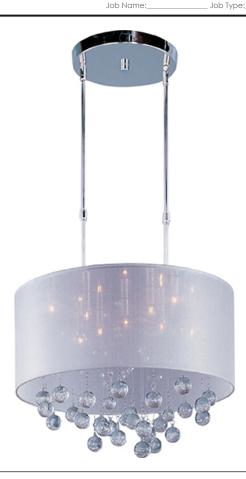

## PRODUCT DESCRIPTION

Beveled crystal beads mysteriously appear through the Veil collection's veil of Silver Sheer fabric and shimmer like diamonds in the night. Round bubble crystal suspended at various heights, create a unique accent. Shades are supported by multiple Polished Chrome stems for adjustable height.

### MATERIAL

Organza Fabric, Steel

#### **FINISHES OPTION**

Polished Chrome (PC)