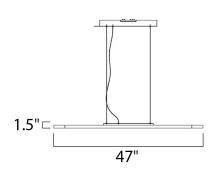

## **MEASUREMENTS**

CRI

Contemporary

Lighting™

DIMENSION MAX OAH CANOPY HANGING WEIGHT LAMPING INPUT VOLTAGE : V LUMENS BULB **BULB INCLUDED** DIMMABLE : Triac CL : 80+ CRI COLOR\_TEMP

: 47" L x 8" W x 1.5" H : 50.75" OAH : 3.5" W x 2" H x 21.75" L : 18.3 lb : 3,900 Rated