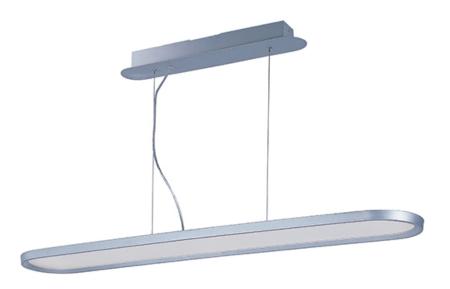

## **PRODUCT DESCRIPTION**

The Moonbeam collection boasts cast metal frames finished in Metallic Silver support sheets of a special acrylic diffuser that is computer designed to distribute even illumination from side mounted LEDs. This low profile design fits perfectly in Contemporary decor and cast a gentle beam of light to the surface below. All fixtures are dimmable and very energy efficient.