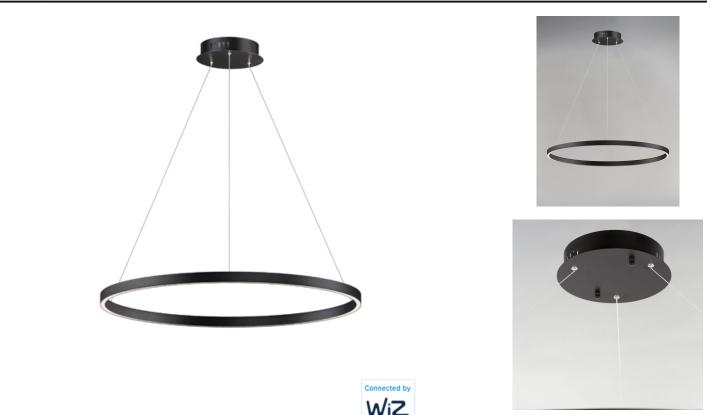

### **PRODUCT DESCRIPTION**

\*max overall height

Simple rings formed out of aluminum channel are connected by WiZ. Available in your choice of Matte Black or Brushed Gold, these modern staples of lighting design are enhanced by a groove of LED downlight enabled with smart control functions and features. When connected by WiZ, authorized users can tune the color temperature, set lighting schedules and routines, and freely adjust the temperature of the lighting to match their interiors or set a mood.

# 120" \*Max OAH 1.26" 31.5

| MEASUREMENTS |
|--------------|
|--------------|

| DIMENSION      | : 31.5" L x 31.5" W x 1.25" H              |
|----------------|--------------------------------------------|
| MAX OAH        | : 123" OAH                                 |
| CANOPY         | : 8.25" W x 2" H x 8.25" L                 |
| HANGING WEIGHT | : 4.4 lb                                   |
| LAMPING        |                                            |
| INPUT VOLTAGE  | : 120-277V                                 |
| LUMENS         | : 3,000 Rated (1,500 Del.)                 |
| BULB           | : 1 x 35W LED PCB Integrated , 35W Total   |
| BULB INCLUDED  | : (Integrated)                             |
| DIMMABLE       | : Dimmable W/ WIZ compatible device or app |
| CRI            | : 90 CRI                                   |
| COLOR_TEMP     | : 2700-6500K                               |