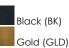

### **PRODUCT DESCRIPTION**

\*max overall height

Simple rings formed out of aluminum channel are connected by WiZ. Available in your choice of Matte Black or Brushed Gold, these modern staples of lighting design are enhanced by a groove of LED downlight enabled with smart control functions and features. When connected by WiZ, authorized users can tune the color temperature, set lighting schedules and routines, and freely adjust the temperature of the lighting to match their interiors or set a mood.

# 120" \*Max OAH 1.26" 31.5

| MEASUREMENTS |
|--------------|
|--------------|

| DIMENSION      | : 31.5" L x 31.5" W x 1.25" H              |
|----------------|--------------------------------------------|
| MAX OAH        | : 123" OAH                                 |
| CANOPY         | : 8.25" W x 2" H x 8.25" L                 |
| HANGING WEIGHT | : 4.4 lb                                   |
| LAMPING        |                                            |
| INPUT VOLTAGE  | : 120-277V                                 |
| LUMENS         | : 3,000 Rated (1,500 Del.)                 |
| BULB           | : 1 x 35W LED PCB Integrated , 35W Total   |
| BULB INCLUDED  | : (Integrated)                             |
| DIMMABLE       | : Dimmable W/ WIZ compatible device or app |
| CRI            | : 90 CRI                                   |
| COLOR_TEMP     | : 2700-6500K                               |