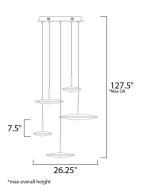

## **MEASUREMENTS**

BULB

CRI

DIMENSION : 27" L x 26.25" W x 7.5" H : 127.5" OAH MAX OAH HANGING WEIGHT : 26.4 lb LAMPING INPUT VOLTAGE : 120V : 3,640 Rated (1,820 Del.) LUMENS : 5 x 70W LED PCB Integrated , 70W Total BULB INCLUDED : (Integrated) DIMMABLE : Triac CL : 90+ CRI COLOR\_TEMP : 3000K