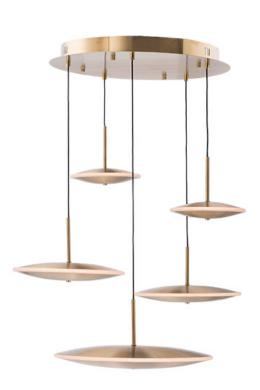

## **PRODUCT DESCRIPTION**

Various sizes of cymbal shaped Satin Brass pendants are constructed of solid cast material. Suspended from a single pan, they are field adjustable to your desired heights. LED illuminates frosted acrylic bands for a truly unique and exciting look.

## FINISHES OPTION

Satin Brass (SBR)

MATERIAL Stainless Steel

RATINGS cETLus Dry Location