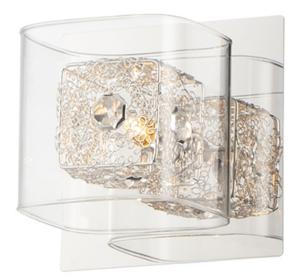

## **PRODUCT DESCRIPTION**

With the illusion of floating on air, the Gem Collection offers a touch of mystery to any room. Intertwined metal cubes are encased by clear crystal cubes, allowing xenon light to shine from within and bursting out through the embellished crystal. Inner metal cubes come in two options, Polished Chrome (PC) and Silver (SV).