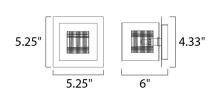

## MEASUREMENTS

Contemporary

Lighting™

DIMENSION BACK PLATE HANGING WEIGHT LAMPING INPUT VOLTAGE :120V LUMENS BULB **BULB INCLUDED** DIMMABLE

: 5.25" W x 5.25" H x 6" Ext : 4.33" W x 4.33" H x 2" HCO : 1.43 lb