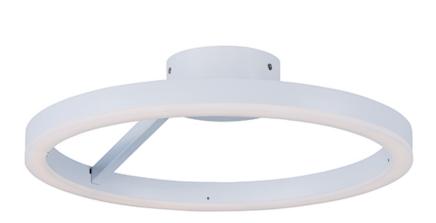

## PRODUCT DESCRIPTION

Matte White rings suspend in a unique fashion as if relying on each other for support. A continuous band of LED evenly spread generous amounts of dimmable light into the space. Ceiling fixtures can also double as wall mounts.

## **MEASUREMENTS**

DIMENSION : 19.75" L x 19.75" W x 5" H

HANGING WEIGHT : 6.6 lb

#### **FINISHES OPTION**

Matte White (MW)

# MATERIAL

Aluminum, Acrylic