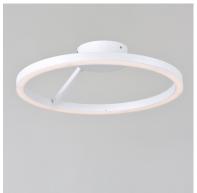

## PRODUCT DESCRIPTION

Matte White rings suspend in a unique fashion as if relying on each other for support. A continuous band of LED evenly spread generous amounts of dimmable light into the space. Ceiling fixtures can also double as wall mounts.

## **MEASUREMENTS**

DIMENSION : 19.75" L x 19.75" W x 5" H

HANGING WEIGHT : 6.6 lb

#### **FINISHES OPTION**

Matte White (MW)

# MATERIAL

Aluminum, Acrylic