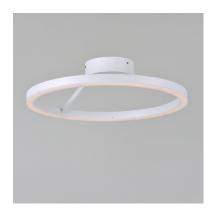

## PRODUCT DESCRIPTION

Matte White rings suspend in a unique fashion as if relying on each other for support. A continuous band of LED evenly spread generous amounts of dimmable light into the space. Ceiling fixtures can also double as wall mounts.

## **MEASUREMENTS**

DIMENSION : 19.75" L x 19.75" W x 5" H

HANGING WEIGHT : 6.6 lb

#### **FINISHES OPTION**

Matte White (MW)

# MATERIAL

Aluminum, Acrylic