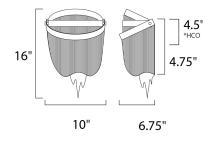

## MEASUREMENTS

LUMENS

BULB

: 10" W x 16" H x 6.75" Ext DIMENSION : 4.75" W x 4.75" H MAX OAH HANGING WEIGHT : 4.84 lb LAMPING

: 900 Rated : 2 x 40W Xenon G9 , 80W Total **BULB INCLUDED** : (Included) DIMMABLE : Yes COLOR\_TEMP :2900K