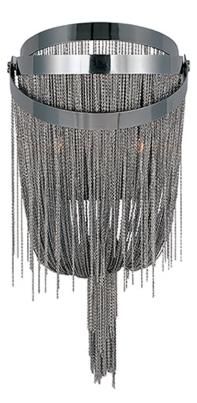

## **PRODUCT DESCRIPTION**

Heavy bands in Black Chrome are artistically draped with a jewelry quality chain finished in a Black Nickel. This elegant Mystic collection becomes mysterious as the light from the xenon lamps peak through the chain in a very sensual manner.