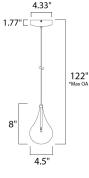

# **MEASUREMENTS**

DIMENSION : 4.5" L x 4.5" W x 8" H

MAX OAH : 122" OAH HANGING WEIGHT : 1.32 lb