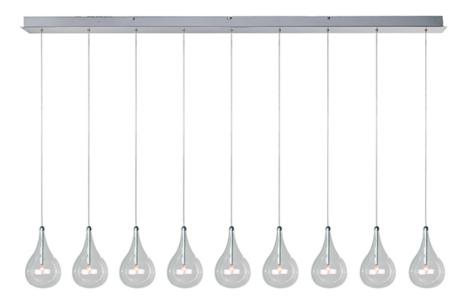

## PRODUCT DESCRIPTION

A simple idea gracefully executed in the Larmes collection. Row upon row of Clear oversized teardrops, mounted onto an extended Polished Chrome lamp holder that supports xenon lamps, sets the stage. Individually adjustable drops for custom stagger effects allow for dramatic impact. An added benefit of each drop being aircraft cable-suspended, is the ability to adjust the overall height of the piece to fit the space. The final result is stark and stunning.