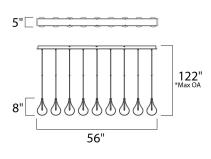

\*max overall height

## **MEASUREMENTS**

DIMENSION : 56" L x 5" W x 8" H

MAX OAH : 122" OAH

CANOPY : 5" W x 1.5" H x 56" L

HANGING WEIGHT : 11.24 lb