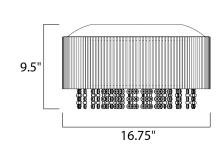

### **MEASUREMENTS**

DIMENSION : 16.75" W x 9.5" H

: 16.53" W x 1.37" H x 16.35" L CANOPY

HANGING WEIGHT : 9.92 lb