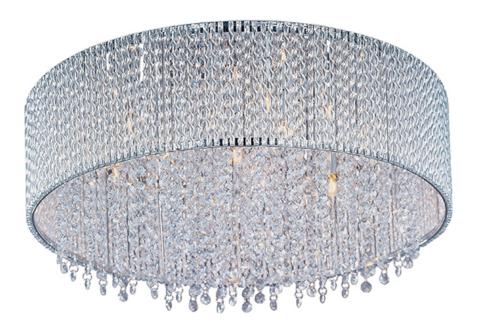

### PRODUCT DESCRIPTION

The Spiral Collection features curled metal tubing that shines like diamonds radiating in the sun. Strands of high quality K9 crystal beads add to the opulence of the fixture offering a distinct sparkle visible whether off or on.Â