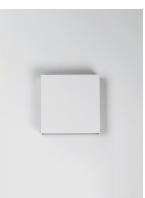

### **PRODUCT DESCRIPTION**

Square aluminum blocks that are not only attractive but offer robust features. As a low profile LED up and down wall sconce, they provide ample illumination that complies with ADA regulations. Fitted with a 120-277V range voltage input driver, these sconces can be used in interior and exterior spaces whether residential or commercial applications call for them. Available in a variety of sizes including smaller square forms and oversized rectangular profiles, you can also select from three color options: Natural Aged Brass, Black, and White.

## **MEASUREMENTS**

|       | 4.75″ |  |
|-------|-------|--|
| 4.75″ |       |  |
| 1.5″  |       |  |

| DIMENSION                        | : 4.75" W x 4.75" H x 1.5" Ext        |  |
|----------------------------------|---------------------------------------|--|
| BACK PLATE                       | : 2.25" HCO                           |  |
| HANGING WEIGHT                   | : 1.1 lb                              |  |
| LAMPING                          |                                       |  |
| INPUT VOLTAGE                    | : 120V                                |  |
| LUMENS                           | : 800 Rated (500 Del.)                |  |
| BULB                             | : 2 x 4W LED DC Integrated , 8W Total |  |
| BULB INCLUDED                    | : (Integrated)                        |  |
| DIMMABLE                         | : Y                                   |  |
| CRI                              | : 90 CRI                              |  |
| COLOR_TEMP                       | : 3000K                               |  |
| LIGHTING_DIRECTION : Horizontal/ |                                       |  |