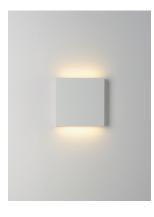

### **PRODUCT DESCRIPTION**

Square aluminum blocks that are not only attractive but offer robust features. As a low profile LED up and down wall sconce, they provide ample illumination that complies with ADA regulations. Fitted with a 120-277V range voltage input driver, these sconces can be used in interior and exterior spaces whether residential or commercial applications call for them. Available in a variety of sizes including smaller square forms and oversized rectangular profiles, you can also select from three color options: Natural Aged Brass, Black, and White.

# ADDITIONAL

INSTALL UP/DOWN: Any RATED LIFE 25000 Hours OPERATING TEMPERATURE: -20°C (-4°F), 40°C (104°F)

PHOTOMETIC: Report Found Online

Always consult a qualified electrician before installing any lighting product.