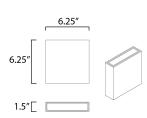

#### **MEASUREMENTS**

Contemporary

Lighting™

| DIMENSION                    | : 6.25" W x 6.25" H x 2" Ext           |
|------------------------------|----------------------------------------|
| BACK PLATE                   | : 3.25" HCO                            |
| HANGING WEIGHT               | : 1.87 lb                              |
| LAMPING                      |                                        |
| INPUT VOLTAGE                | : 120-277V                             |
| LUMENS                       | : 1,400 Rated (1,200 Del.)             |
| BULB                         | : 2 x 7W LED DC Integrated , 14W Total |
| BULB INCLUDED                | : (Integrated)                         |
| DIMMABLE                     | : Triac or ELV at 120V                 |
| CRI                          | : 90 CRI                               |
| COLOR_TEMP                   | : 3000K                                |
| LIGHTING_DIRECTION : Up&Down |                                        |