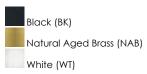

### FINISHES OPTION

### **PRODUCT DESCRIPTION**

Square aluminum blocks that are not only attractive but offer robust features. As a low profile LED up and down wall sconce, they provide ample illumination that complies with ADA regulations. Fitted with a 120-277V range voltage input driver, these sconces can be used in interior and exterior spaces whether residential or commercial applications call for them. Available in a variety of sizes including smaller square forms and oversized rectangular profiles, you can also select from three color options: Natural Aged Brass, Black, and White.