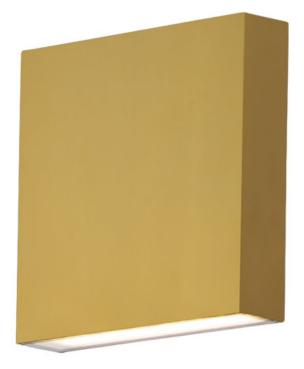

### **PRODUCT DESCRIPTION**

Square aluminum blocks that are not only attractive but offer robust features. As a low profile LED up and down wall sconce, they provide ample illumination that complies with ADA regulations. Fitted with a 120-277V range voltage input driver, these sconces can be used in interior and exterior spaces whether residential or commercial applications call for them. Available in a variety of sizes including smaller square forms and oversized rectangular profiles, you can also select from three color options: Natural Aged Brass, Black, and White.