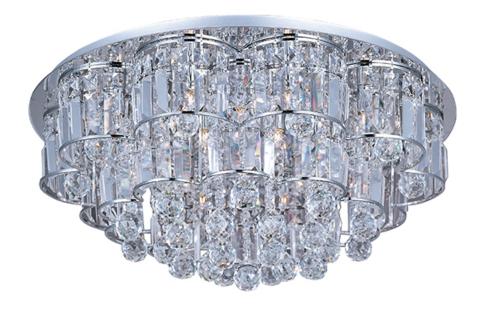

### PRODUCT DESCRIPTION

Shimmering like fine jewelry, the Bangle Collection combines strands of square cut crystal with a Polished Chrome frame. The clear natural light of xenon lamps enhances the sparkle from within the fixture.