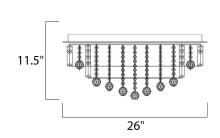

### PRODUCT DESCRIPTION

Shimmering like fine jewelry, the Bangle Collection combines strands of square cut crystal with a Polished Chrome frame. The clear natural light of xenon lamps enhances the sparkle from within the fixture.



#### **MEASUREMENTS**

DIMENSION : 26" W x 11.5" H HANGING WEIGHT : 33.44 lb

#### LAMPING

INPUT VOLTAGE : 120V

LUMENS : 4,800 Rated

: 2 x 25W Xenon G9 , 500W Total BULB

BULB INCLUDED : (Included) DIMMABLE : Yes COLOR\_TEMP : 2900K

## **FINISHES OPTION**



Polished Chrome (PC)

### **GLASS**

Crystal 20

#### MATERIAL

Crystal, Steel

#### **RATINGS**

cETLus Dry Location



### **ADDITIONAL**

RATED LIFE 2000 Hours **OPERATING TEMPERATURE:** -20°C (-4°F), 40°C (104°F)

Always consult a qualified electrician before installing any lighting product.



WESTERN DISTRIBUTION CENTER (HEADQUARTER) 253 NORTH VINELAND AVE I CITY OF INDUSTRY, CA 91746

# **EASTERN DISTRIBUTION CENTER**

101 GARDNER PARK | PEACHTREE CITY, GA 30269

P. 626.956.4200 | F. 626.956.4225 | maximlighting.com